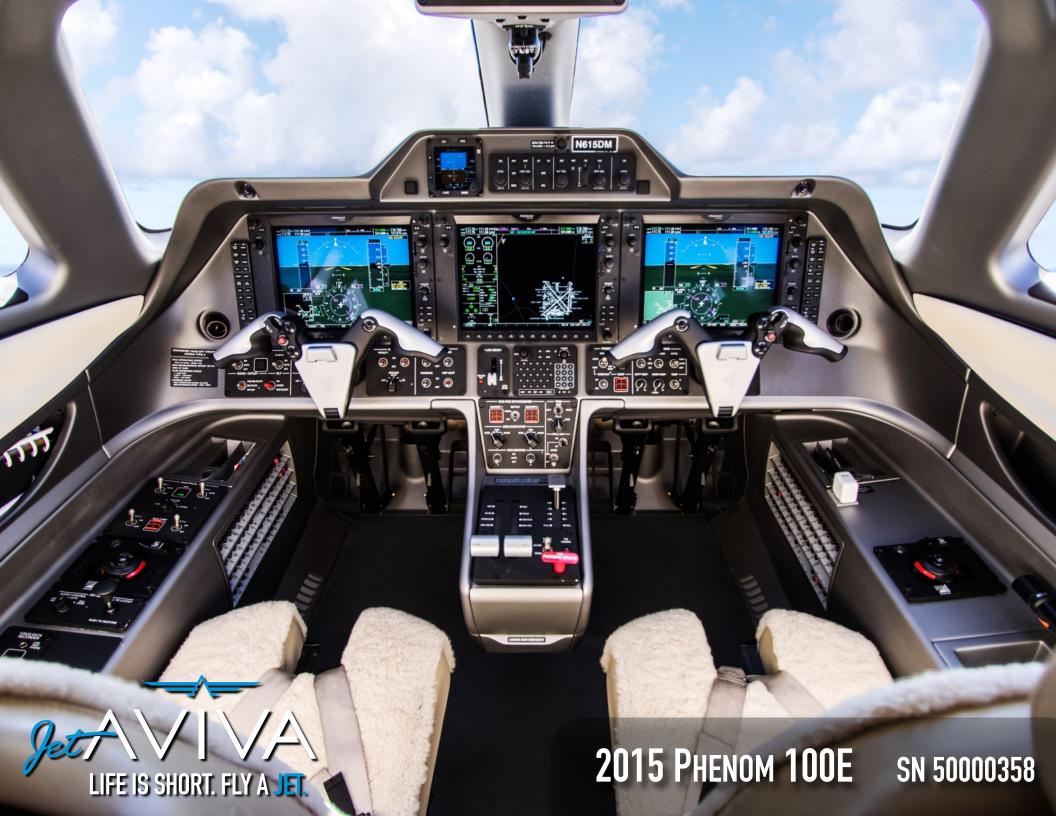

#### **AVIONICS:**

Garmin G-1000 "Prodigy" Avionics Suite with:
Triple 12" Garmin Displays

Garmin GFC-700 AFCS (Automatic Flight Control System)

Dual AHRS (Attitude Heading and Reference System)

Dual RVSM Compliant Digital Air Data Computers

Dual Radio Modules

Dual Digital Auto Control Systems
EICAS( Engine Indication and Crew Alerting System) with
Centralized Maintenance & Computer like Functionality
Class-B TAWS (Terrain Awareness and Warning System)
Garmin GTX-33D Mode S Transponder with Diversity