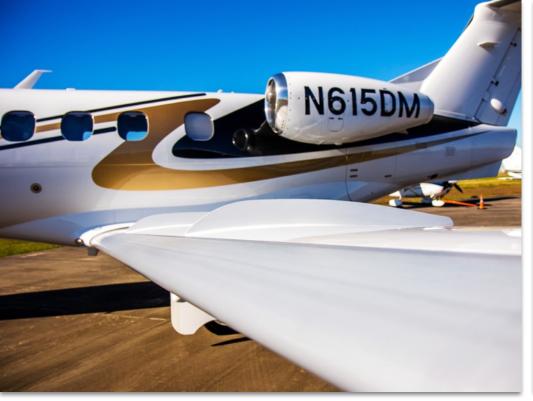

# 2015 EMBRAER PHENOM 100E

SN 50000358

YEAR & MODEL: 2015 PHENOM 100E AIRFRAME TT: 750

**SERIAL NUMBER:** 50000358 **ENGINE TT:** 750/750

REGISTRATION: N615DM LOCATION: TEXAS, USA

## **EXTERIOR & PAINT:**

2015 Factory Original.

Beautifully designed in Pearl White with Gold and Blue accent stripes.