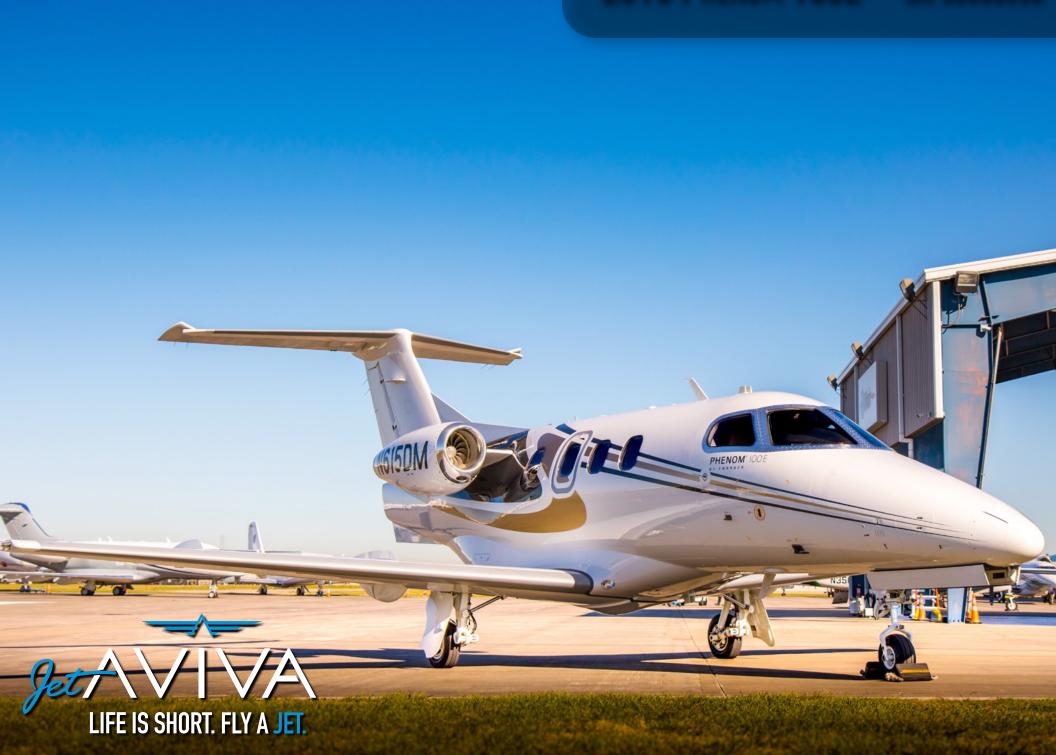

## **EXTERIOR & PAINT:**

2015 Factory Original.

Beautifully designed in Pearl White with Gold and Blue accent stripes.