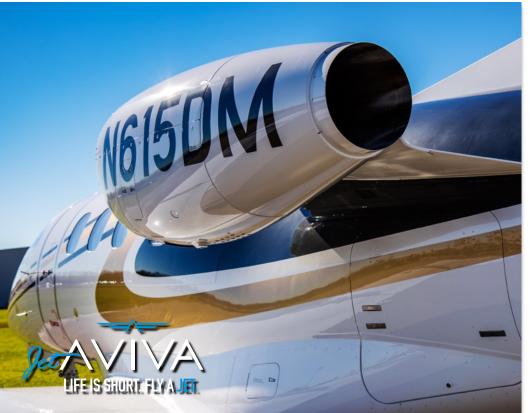

# 2015 EMBRAER PHENOM 100E

SN 50000358

YEAR & MODEL: 2015 PHENOM 100E AIRFRAME TT: 750

**SERIAL NUMBER:** 50000358 **ENGINE TT:** 750/750

REGISTRATION: N615DM LOCATION: TEXAS, USA

#### **ENGINE:**

Pratt & Whitney Canada PW617F (2) rated at 1,695 lbs. of thrust each.

Dual-channel FADEC TBO: 3,500 hours