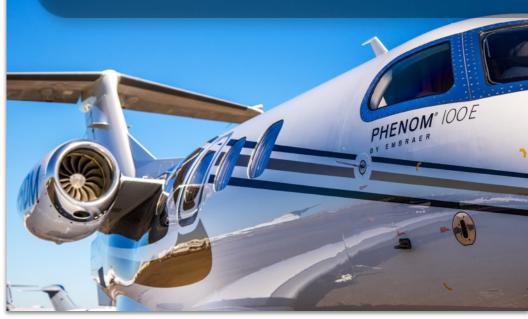

# 2015 EMBRAER PHENOM 100E

SN 50000358

YEAR & MODEL: 2015 PHENOM 100E AIRFRAME TT: 750

**SERIAL NUMBER:** 50000358 **ENGINE TT:** 750/750

REGISTRATION: N615DM LOCATION: TEXAS, USA

## **EXTERIOR & PAINT:**

2015 Factory Original.

Beautifully designed in Pearl White with Gold and Blue accent stripes.