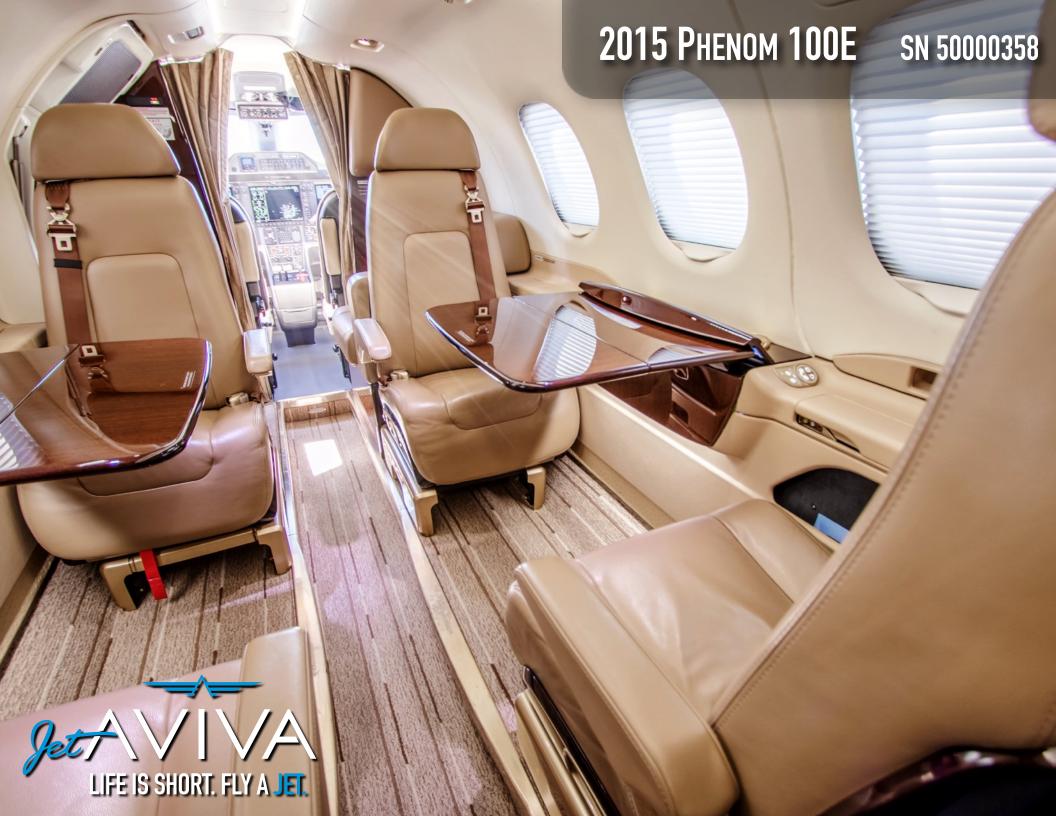

# INTERIOR & CABIN:

2015 Factory Original.

Beige leather interior with five seats plus rear belted lavatory seat.

MORE INFO

www.jetAVIVA.com sales@jetAVIVA.com +1.512.410.0295

#### PHENOM 100E STANDARD UPGRADES:

Multi-Function Wing Spoilers
Hydraulic Brake Accumulator
Upgraded Brake-By-Wire Software
Synthetic Vision (SVS)
Enhanced Takeoff Package
Upgraded Interior Finishes