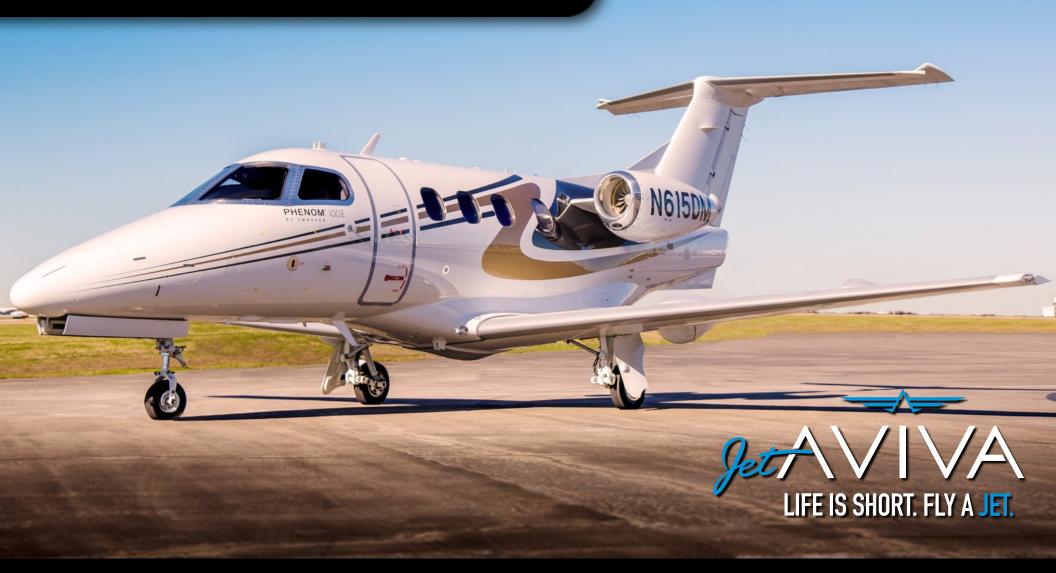

# 2015 EMBRAER PHENOM 100E

SN 50000358

YEAR & MODEL: 2015 PHENOM 100E AIRFRAME TT: 750

**SERIAL NUMBER:** 50000358 **ENGINE TT:** 750/750

REGISTRATION: N615DM LOCATION: TEXAS, USA

## **EXTERIOR & PAINT:**

2015 Factory Original.

Beautifully designed in Pearl White with Gold and Blue accent stripes.