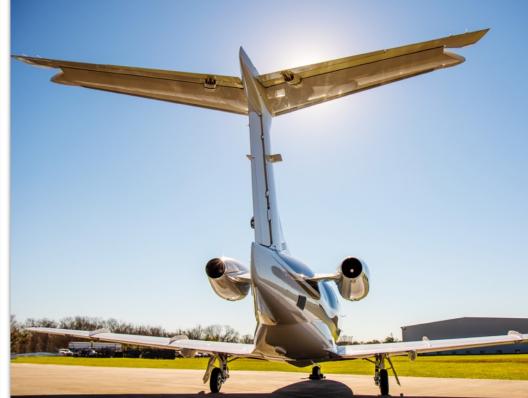

# 2015 EMBRAER PHENOM 100E

SN 50000358

YEAR & MODEL: 2015 PHENOM 100E AIRFRAME TT: 750

**SERIAL NUMBER:** 50000358 **ENGINE TT:** 750/750

REGISTRATION: N615DM LOCATION: TEXAS, USA

## **EXTERIOR & PAINT:**

2015 Factory Original.

Beautifully designed in Pearl White with Gold and Blue accent stripes.