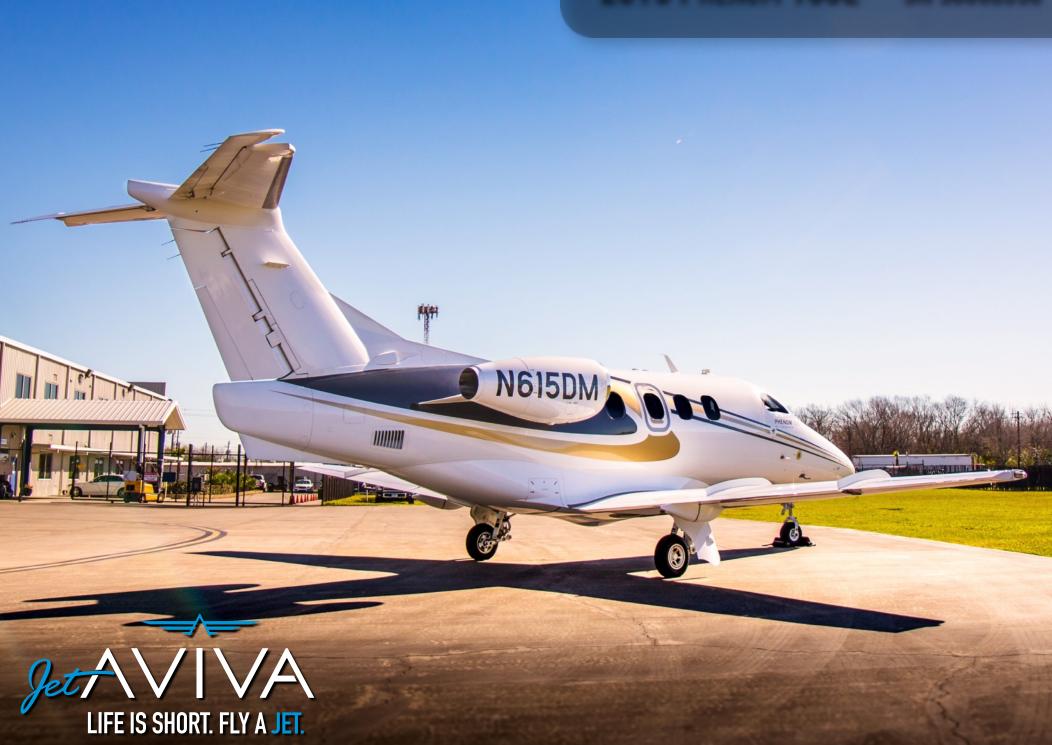

## **EXTERIOR & PAINT:**

2015 Factory Original.

Beautifully designed in Pearl White with Gold and Blue accent stripes.