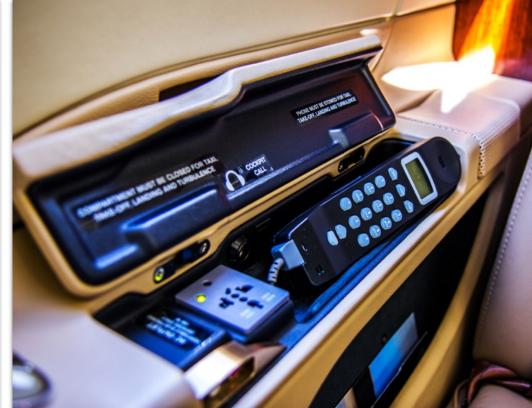

#### **ADDITIONAL FEATURES:**

Weather Radar 2nd Transponder Mode S w/ Diversity & DME ADF - Automatic Direction Finder ELT/NAV - Emergency Locator Transmitter w/ Positioning Report **Electronic Jeppesen Charts** TCAS I - Traffic Alert and Collision Avoidance System I Full Provision for CPDLC In-Flight Phone and Datalink System In-Flight Entertainment Package Sunshade and Sun Visor Cockpit Flood Lights Cockpit Seat Sheepskin Cover Premium Passenger Door **Premium Seat** Side-Facing 5th Seat Belted Lav Lavatory Rigid Door Life Vests (8 Units) Crew Portable Breathing Equipment (PBE)