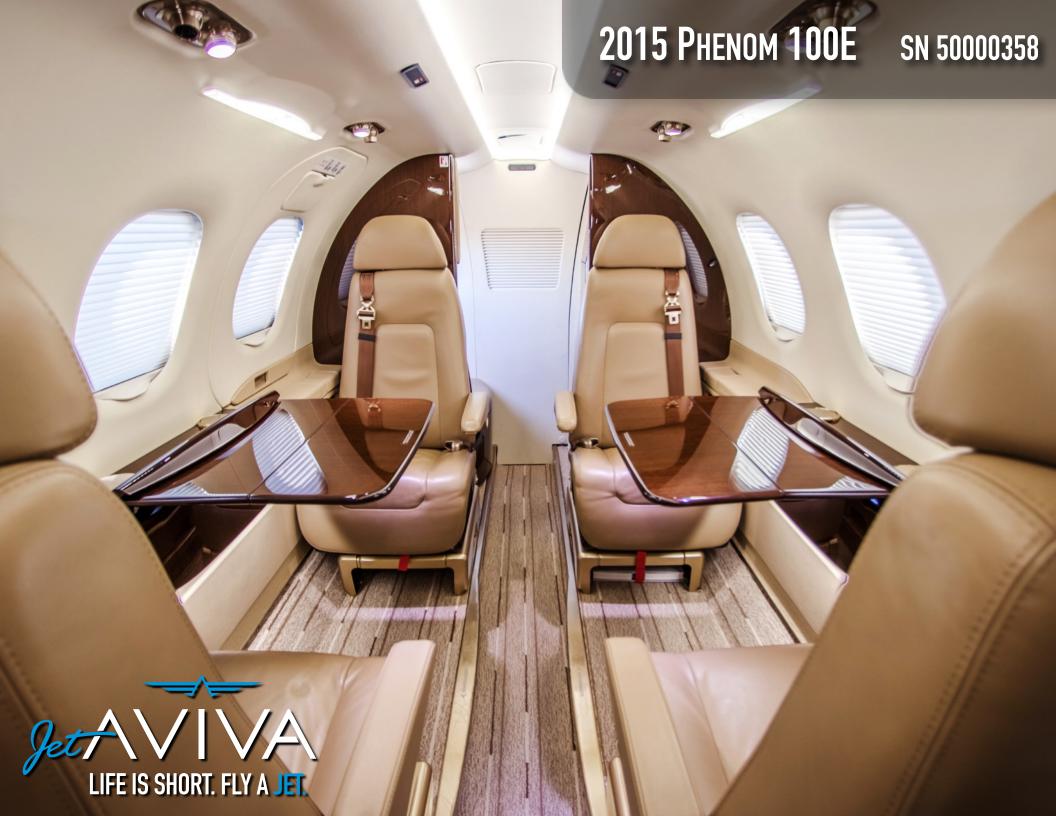

# INTERIOR & CABIN:

2015 Factory Original.

Beige leather interior with five seats plus rear belted lavatory seat.

MORE INFO

www.jetAVIVA.com sales@jetAVIVA.com +1.512.410.0295

#### PHENOM 100E STANDARD UPGRADES:

Multi-Function Wing Spoilers
Hydraulic Brake Accumulator
Upgraded Brake-By-Wire Software
Synthetic Vision (SVS)
Enhanced Takeoff Package
Upgraded Interior Finishes